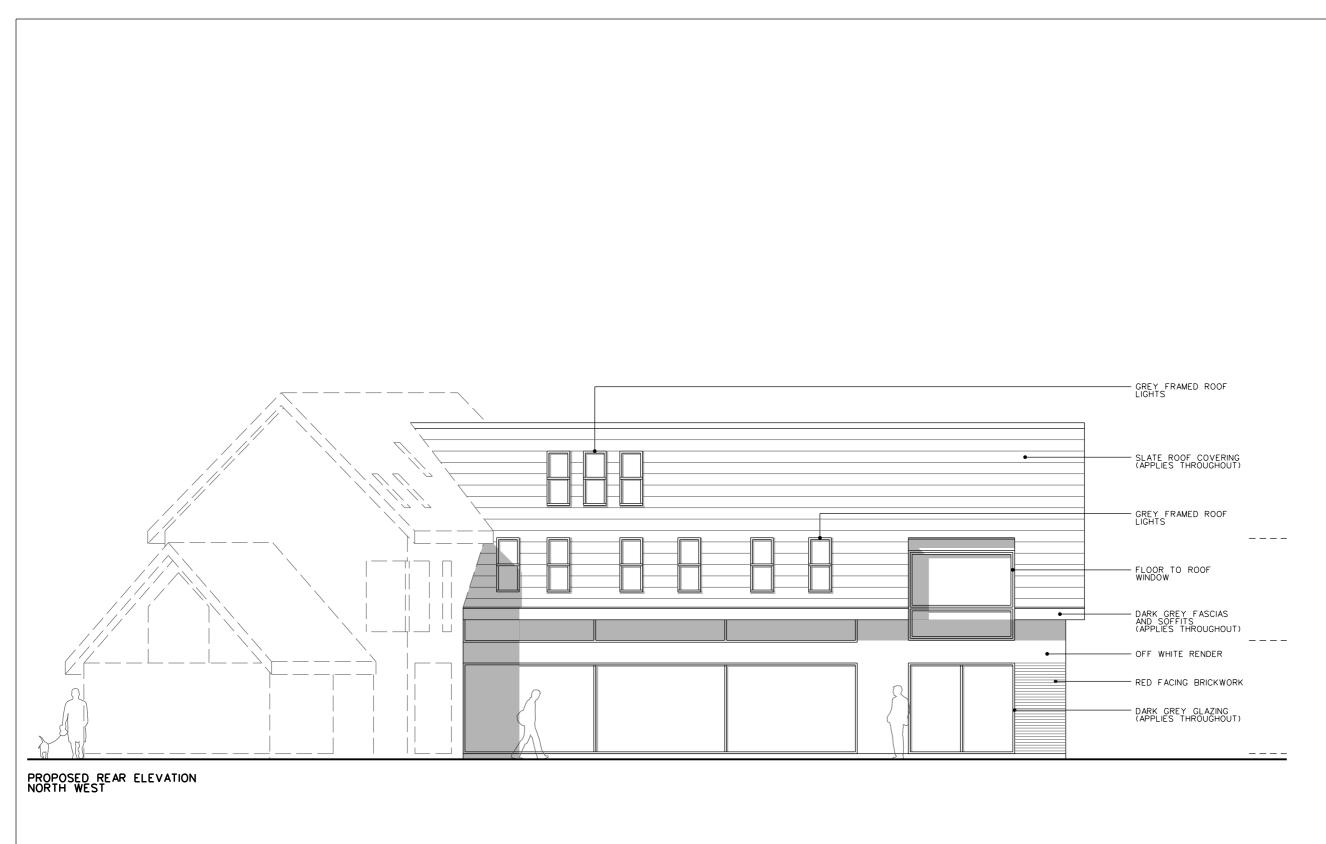

6 WHITBURN ROAD, CLEADON

STAGE

PL ANNING

DRAWING

PROPOSED ELEVATION 6

| 1:100 @ A3        |
|-------------------|
| DATE<br>AUG 15    |
| CHECKED BY<br>CRF |
| NORTH             |
|                   |

| REVISION |           | DATE | AND | DESCRIPTION |
|----------|-----------|------|-----|-------------|
|          | <br> <br> |      |     |             |
|          | <br> <br> |      |     |             |
|          | <br> <br> |      |     |             |
|          | i<br>I    |      |     |             |
|          | <br> <br> |      |     |             |
|          | <br>      |      |     |             |
|          | <br> <br> |      |     |             |
|          | <br> <br> |      |     |             |
|          | <br> <br> |      |     |             |